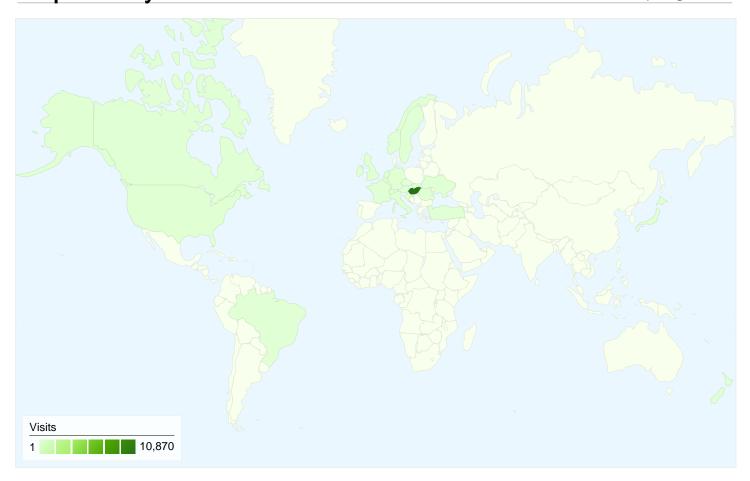

## 11,179 visits came from 25 countries/territories

| Site Usage                             |                                                  |                            |             |                               |              |             |  |
|----------------------------------------|--------------------------------------------------|----------------------------|-------------|-------------------------------|--------------|-------------|--|
| Visits 11,179 % of Site Total: 100.00% | Pages/Visit<br>3.66<br>Site Avg:<br>3.66 (0.00%) | <b>00:03:</b><br>Site Avg: |             | <b>40.56%</b> Site Avg: 31.18 |              |             |  |
| Country/Territory                      |                                                  | Visits                     | Pages/Visit | Avg. Time on<br>Site          | % New Visits | Bounce Rate |  |
| Hungary                                |                                                  | 10,870                     | 3.67        | 00:03:19                      | 39.60%       | 30.94%      |  |
| Romania                                |                                                  | 65                         | 2.89        | 00:01:04                      | 72.31%       | 33.85%      |  |
| United States                          |                                                  | 44                         | 2.59        | 00:00:45                      | 86.36%       | 50.00%      |  |
| Germany                                |                                                  | 39                         | 4.59        | 00:04:52                      | 76.92%       | 15.38%      |  |
| Slovakia                               |                                                  | 35                         | 2.37        | 00:01:06                      | 85.71%       | 57.14%      |  |
| United Kingdom                         |                                                  | 28                         | 4.68        | 00:06:29                      | 71.43%       | 21.43%      |  |
| Brazil                                 |                                                  | 19                         | 1.26        | 00:00:00                      | 0.00%        | 73.68%      |  |
| Ireland                                |                                                  | 14                         | 5.07        | 00:04:06                      | 64.29%       | 35.71%      |  |
| Serbia                                 |                                                  | 14                         | 4.86        | 00:03:01                      | 85.71%       | 42.86%      |  |

| Canada         | 9 | 4.44 | 00:02:33 | 88.89%  | 33.33%       |
|----------------|---|------|----------|---------|--------------|
| (not set)      | 8 | 3.12 | 00:01:27 | 75.00%  | 62.50%       |
| Netherlands    | 6 | 2.83 | 00:01:27 | 83.33%  | 33.33%       |
| Austria        | 4 | 4.50 | 00:03:19 | 100.00% | 0.00%        |
| France         | 4 | 3.00 | 00:02:33 | 100.00% | 0.00%        |
| Switzerland    | 3 | 3.00 | 00:00:43 | 100.00% | 66.67%       |
| Belgium        | 3 | 2.00 | 00:00:35 | 100.00% | 66.67%       |
| New Zealand    | 3 | 2.00 | 00:00:52 | 33.33%  | 33.33%       |
| Sweden         | 3 | 3.00 | 00:02:04 | 100.00% | 33.33%       |
| Ukraine        | 2 | 1.00 | 00:00:00 | 100.00% | 100.00%      |
| Czech Republic | 1 | 1.00 | 00:00:00 | 100.00% | 100.00%      |
| Italy          | 1 | 3.00 | 00:00:35 | 100.00% | 0.00%        |
| Croatia        | 1 | 1.00 | 00:00:00 | 100.00% | 100.00%      |
| Norway         | 1 | 1.00 | 00:00:00 | 0.00%   | 100.00%      |
| Japan          | 1 | 1.00 | 00:00:00 | 100.00% | 100.00%      |
| Turkey         | 1 | 4.00 | 00:01:27 | 100.00% | 0.00%        |
|                |   |      |          |         | 1 - 25 of 25 |